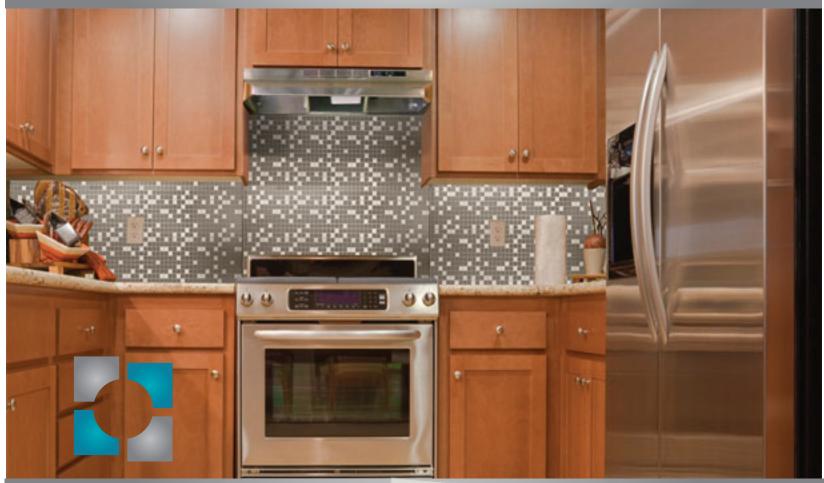

#### DESCRIPTION

Decorative metal backsplashes feature:

- 6 modern designs
- $\cdot$  An affordable alternative to ceramic tile  $\cdot$  with no mess!
- Easy installation and cleaning
- Durable wall protection

## DECORATIVE METAL BACKSPLASHES