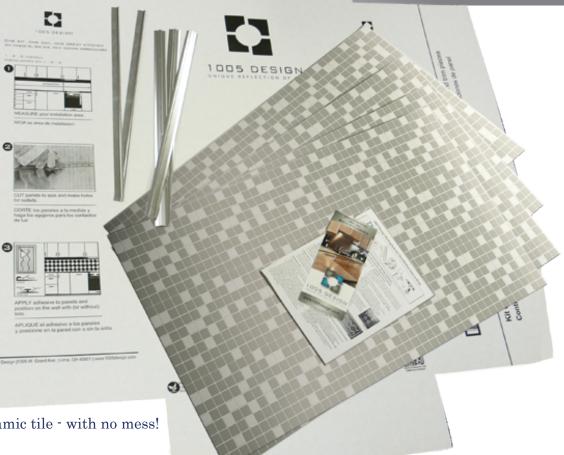

### PRODUCT USAGE

Our decorative metal backsplash panels are sold as a convenient backsplash kit to make upgrading the kitchen as easy as 1-2-3. Panels are designed to standard kitchen dimensions.

Each kit contains:

- 4-18" x 30" aluminum panels a total of 15 square feet
- 18" coordinating trim pieces
- Instructions for installation